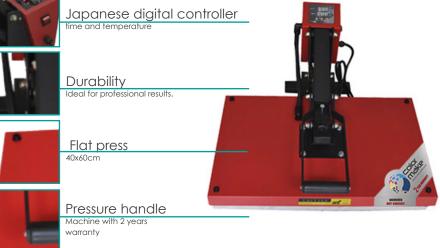

ith aluminum rails to remove or insert the press in seconds.

Colormake's Professional Mug Press has the following benefits:

1 - It has the option to remove the current pad and replace it with another of different size in seconds without any difficulty.

2 - Small size, light weight and modern design which makes for minimal shipping costs.

3 - This machine is very stable and reaches the proper heat very quickly.

4 – Time setting and C and F to set temperature.







22-MGPRO4P Semi Automatic Mug Press with 4 mug pads

## Application

You are able to sublimate high quality images in a wide range of products such as cups, bottles, alasses, of different materials, useful for promotions, advertising, or a gift to a friend or relative.



# Manual Heat Press Machine

CM22-MAN4060 40x60 cm



# <image>

## Drawer Semi-Auto Press Machine

CM22-DSEMA4050 40x50 cm





# PRO combos

Ideal for heavy work.



Colormake's PRO combos for cups and flat press has the following benefits :

1- Resistance easy replacement by another of different size in seconds and without any difficulty.

2- These presses are very stable and warm with adequate quickly thanks to its technology.

3- Setting time for intelligent control of constant temperature , Japanese digital controller.

4- Available with flat Press 38x38cm and 40x60cm and up to 4 resistors change for different jobs.

#### Aplication

You are able to sublimate high quality images in a wide range of products like cups, bottles, glasses and different materials, useful for promotions, advertising, or a gift to a friend or relative.





#