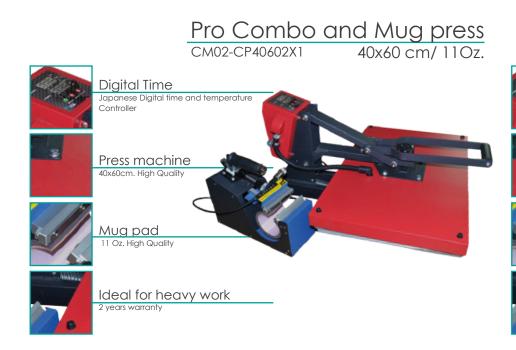

#### **Diaital Control**

Japanese digital time and temperature controls.

Heat Press Plate size of 12x15 inch/ 29x38 cm and high quality.

Mug Heater Dia. 6-7.5cm / 7.5 - 9 cm. 12 and 17oz. Mug and conic Glass.