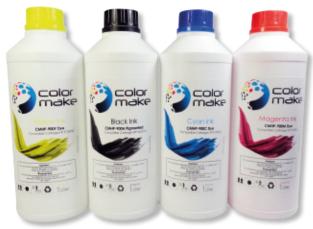

## Heat Transfer Ink

CM23-KOHTI

#### True Color & Output Power

- Accurate, constant colors which improve quality and reduce labor cost and press downtime. - Reduced manufacturing time to improve response and also to reduce downtime - A reduction in ink wastage and improved job estimating, which saves you from expensive sign costs and displays costs.