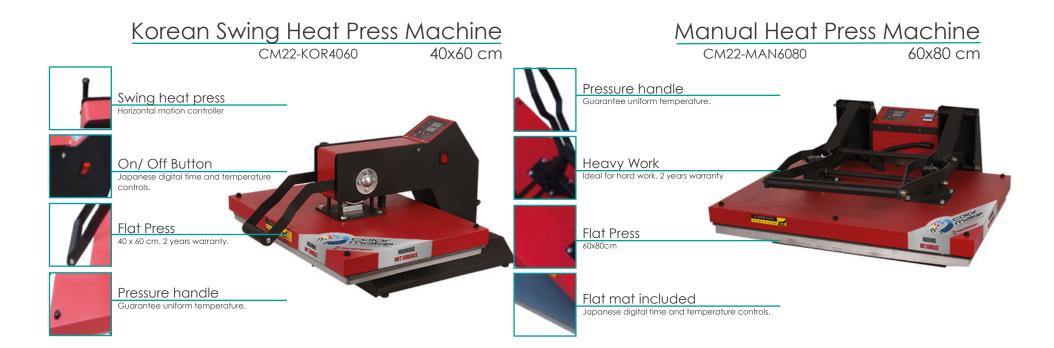

Professional Mug Press has the following benefits:

1 - It has the option to remove the current pad and replace it with another of different size in seconds without any difficulty.

2 - Small size, light weight and modern design which makes for minimal shipping costs.

3 - This machine is very stable and reaches the proper heat very quickly.

4 – Time setting and C and F to set temperature.







22-MGPRO4P Semi Automatic Mug Press with 4 mug pads

## Application

You are able to sublimate high quality images in a wide range of products such as cups, bottles, alasses, of different materials, useful for promotions, advertising, or a gift to a friend or relative.



# Manual Heat Press Machine

CM22-MAN4060 40x60 cm



# <image>

## Drawer Semi-Auto Press Machine

CM22-DSEMA4050 40x50 cm





# PRO combos

Ideal for heavy work.



Colormake's PRO combos for cups and flat press has the following benefits :

1- Resistance easy replacement by another of different size in seconds and without any difficulty.

2- These presses are very stable and warm with adequate quickly thanks to its technology.

3- Setting time for intelligent control of constant temperature , Japanese digital controller.

4- Available with flat Press 38x38cm and 40x60cm and up to 4 resistors change for different jobs.

#### Aplication

You are able to sublimate high quality images in a wide range of products like cups, bottles, glasses and different materials, useful for promotions, advertising, or a gift to a friend or relative.





## Pro Combo 5 in 1 (4 Mug press pad)

CM02-CP40605X1
40x60 cm

Digital Ti