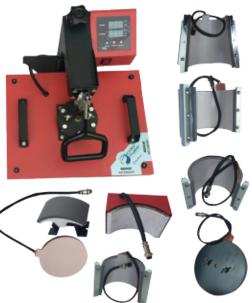

## Pro series 8 in 1 combo

CM02-HM8in1

#### **Diaital Control**

Japanese digital time and temperature controls.

Heat Press Plate size of 12x15 inch/ 29x38 cm and high quality.

Mug Heater Dia. 6-7.5cm / 7.5 - 9 cm. 12 and 17oz. Mug and conic Glass.

Cap Heater 3.5x 6inch/ 9x15.5cm

Plate Heater Plate size of 4.9 inch/ 12.6 - 5.9inch /15.2 cm.