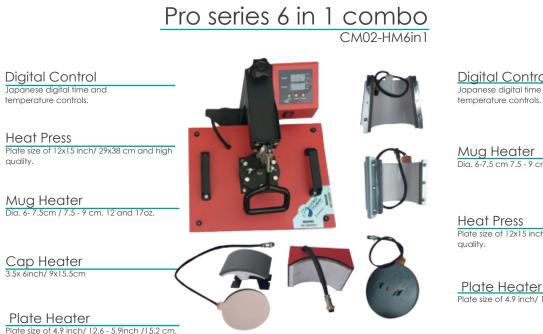

#### 4 System

dampers The damping system can effectively distribute pressure.

**Digital Control** Japanese digital time and temperature controls.

Mug Heater Dig. 6-7.5 cm 7.5 - 9 cm/ 12 oz. - 17 oz.

Heat Press Plate size of 12x15 inch/ 29x38 cm and high

Plate size of 4.9 inch/ 12.6 cm. - 5.9 inch/15.2cm

Pro series 4 in 1 combo