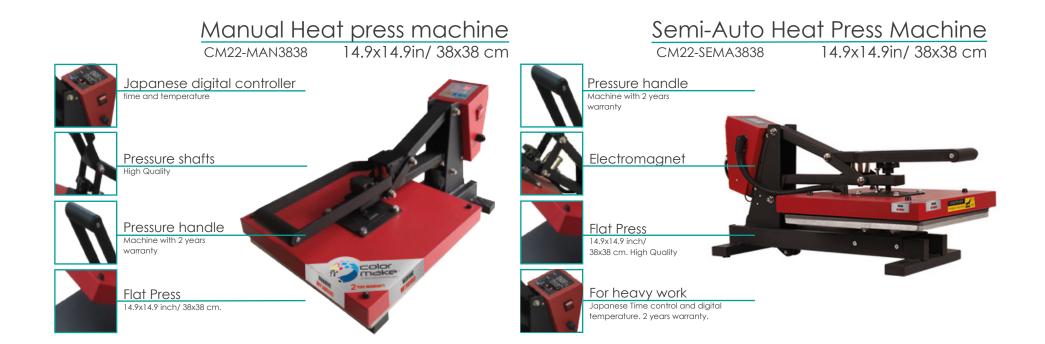

# » New combos PRO series

Ideal with aluminum shaft for easy replacement of their presses, allowing a job faster and more productive! <</p>

Manual 29x38 heat press machine

CM22-MAN2938

Digital Control

Japanese digital time and temperature controls.

Electrical plug This plug is durable and easy to remove.

Heating Prints

Use to enhance technological Heating the effectiveness, stability and speed.

#### 4 System

dampers The damping system can effectively distribute pressure.

**Digital Control** Japanese digital time and temperature controls.

Mug Heater Dig. 6-7.5 cm 7.5 - 9 cm/ 12 oz. - 17 oz.

Heat Press Plate size of 12x15 inch/ 29x38 cm and high

Plate size of 4.9 inch/ 12.6 cm. - 5.9 inch/15.2cm

Pro series 4 in 1 combo