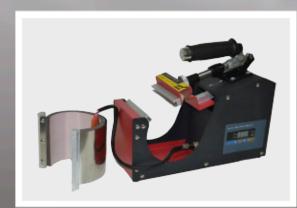

# Semi automatic MUG press 🖗

Resistance with aluminum rails to remove or insert the press in seconds.

Colormake's Professional Mug Press has the following benefits:

1 - It has the option to remove the current pad and replace it with another of different size in seconds without any difficulty.

2 - Small size, light weight and modern design which makes for minimal shipping costs.

3 - This machine is very stable and reaches the proper heat very quickly.

4 – Time setting and C and F to set temperature.

22-MGPRO4P Semi Automatic Mug Press with 4 mug pads