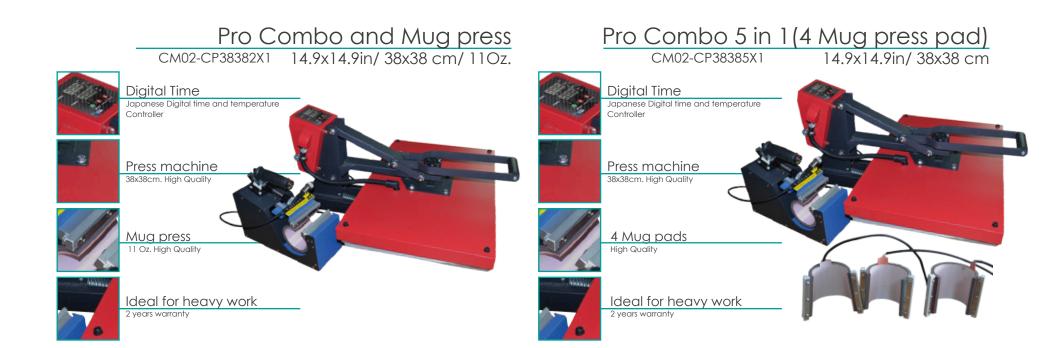

Electrical plug This plug is durable and easy to remove.

Heating Prints

Use to enhance technological Heating the effectiveness, stability and speed.