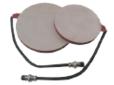

# Semi automatic MUG press 🖗

Resistance with aluminum rails to remove or insert the press in seconds.

Colormake's Professional Mug Press has the following benefits:

1 - It has the option to remove the current pad and replace it with another of different size in seconds without any difficulty.

2 - Small size, light weight and modern design which makes for minimal shipping costs.

3 - This machine is very stable and reaches the proper heat very quickly.

4 – Time setting and C and F to set temperature.

22-MGPRO4P Semi Automatic Mug Press with 4 mug pads