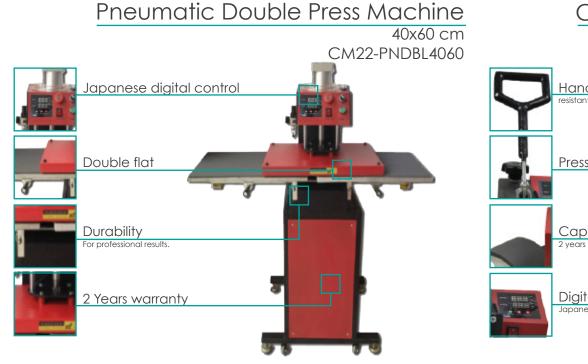

tles, glasses and different materials, useful for promotions, advertising, or a gift to a friend or relative.





## Pro Combo 5 in 1 (4 Mug press pad)

CM02-CP40605X1
40x60 cm

Digital Time

Japanese Digital time and temperature

Controller

Press machine

40x60cm. High Quality

Abug pads

High Quality

Anua pads

High Quality

Adal for heavy work

2 years warranty

# New dual heating board machine. A4

>> New Launch Dual press heats, both sides being totally stable in temperature.

You can sublimate on both sides your shirts, keychain and holding puzzle pieces perfectly flat polymers **«** 

2 controllers time and temperature

Flat Press Small size, light weight and pleasing appearance. 38x38cm

DUAL heat

Heat perseveration Shortens the heating time for The following sublimation.







## Cap Manual Heat Press Machine

CM22-CAPHTPR Pressure handle
Pressure handle
Pressure handle
Digital control
Digital control
Digital control fime and temperature.

# Part and Spares

We have all parts and spare parts needed to keep your equipment to updated or so that do grow by adding new presses.



CM22-2938BASE Black base for 29x38cm



CM22-2938HTBRD 29x38cm heating board for combo machine.

Your combo easily replaceable with the press that need to sublimate your blanks.



CM22-CONTB110 Controller box for combo machine.



CM22-CAPPADBASE Base for cap press for combo machine.



CM22-80MMPAD 80mm heating pad for combo.



CM22-CAPPAD Cap press heating pad for combo.



CM22-80MMPAD 80mm heating pad for combo.



CM22-125PLPAD CM22-155PLPAD Prensas de repuesto para platos 8 in. 10