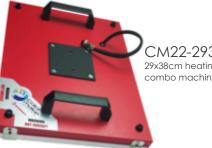

# Part and Spares

We have all parts and spare parts needed to keep your equipment to updated or so that do grow by adding new presses.

CM22-2938BASE Black base for 29x38cm

CM22-2938HTBRD 29x38cm heating board for combo machine.