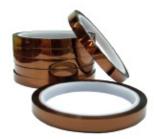

#### Thermal Tape CM24-THRMT6M

The thermal tape is used for sticking the sublimation paper with the design to the blank that will be printed, it is heat resistant and will not leave any marks on the substrate such as ceramic tiles, mugs and others.