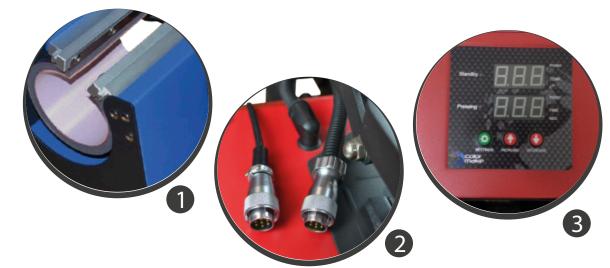

#### 4 System

dampers The damping system can effectively distribute pressure.

**Digital Control** Japanese digital time and temperature controls.

Mug Heater Dig. 6-7.5 cm 7.5 - 9 cm/ 12 oz. - 17 oz.

Heat Press Plate size of 12x15 inch/ 29x38 cm and high

# Semi automatic MUG press 🖗

Resistance with aluminum rails to remove or insert the press in seconds.

Colormake's Professional Mug Press has the following benefits:

1 - It has the option to remove the current pad and replace it with another of different size in seconds without any difficulty.