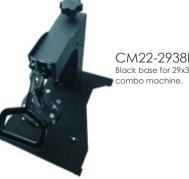

# Part and Spares

We have all parts and spare parts needed to keep your equipment to updated or so that do grow by adding new presses.

CM22-2938BASE Black base for 29x38cm

CM22-2938HTBRD 29x38cm heating board for combo machine.