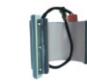

# Part and Spares

We have all parts and spare parts needed to keep your equipment to updated or so that do grow by adding new presses.

CM22-2938BASE Black base for 29x38cm

CM22-2938HTBRD 29x38cm heating board for combo machine.

Your combo easily replaceable with the press that need to sublimate your blanks.

CM22-CONTB110 Controller box for combo machine.

CM22-CAPPADBASE Base for cap press for combo machine.

CM22-80MMPAD 80mm heating pad for combo.