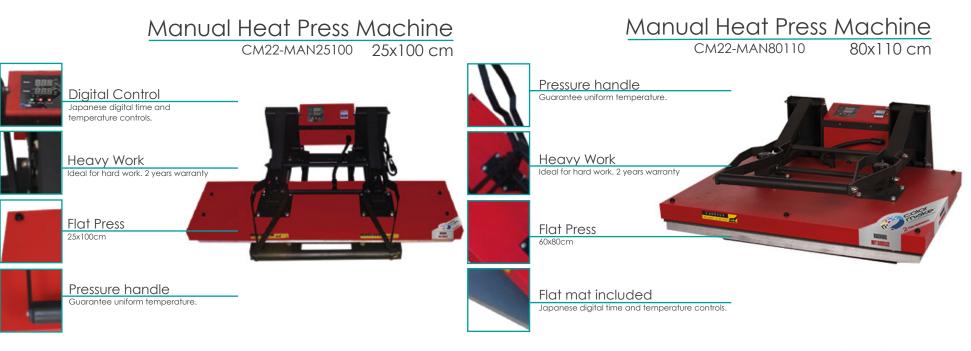

rofessional Mug Press has the following benefits:

1 - It has the option to remove the current pad and replace it with another of different size in seconds without any difficulty.

2 - Small size, light weight and modern design which makes for minimal shipping costs.

3 - This machine is very stable and reaches the proper heat very quickly.

4 – Time setting and C and F to set temperature.







22-MGPRO4P Semi Automatic Mug Press with 4 mug pads

## Application

You are able to sublimate high quality images in a wide range of products such as cups, bottles, alasses, of different materials, useful for promotions, advertising, or a gift to a friend or relative.



# Manual Heat Press Machine

CM22-MAN4060 40x60 cm



# <image>

## Drawer Semi-Auto Press Machine

CM22-DSEMA4050 40x50 cm





# PRO combos

Ideal for heavy work.



Colormake's PRO combos for cups and flat press has the following benefits :

1- Resistance easy replacement by another of different size in seconds and without any difficulty.

2- These presses are very stable and warm with adequate quickly thanks to its technology.

3- Setting time for intelligent control of constant temperature , Japanese digital controller.

4- Available with flat Press 38x38cm and 40x60cm and up to 4 resistors change for different jobs.

#### Aplication

You are able to sublimate high quality images in a wide range of products like cups, bottles, glasses and different materials, useful for promotions, advertising, or a gift to a friend or relative.





## Pro Combo 5 in 1 (4 Mug press pad)

CM02-CP40605X1
40x60 cm

Digital Time