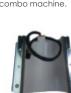

# » New combos PRO series

Ideal with aluminum shaft for easy replacement of their presses, allowing a job faster and more productive! <</p>

Manual 29x38 heat press machine

CM22-MAN2938

Digital Control

Japanese digital time and temperature controls.

Electrical plug This plug is durable and easy to remove.

Heating Prints

Use to enhance technological Heating the effectiveness, stability and speed.

#### 4 System

dampers The damping system can effectively distribute pressure.

**Digital Control** Japanese digital time and temperature controls.

Mug Heater Dig. 6-7.5 cm 7.5 - 9 cm/ 12 oz. - 17 oz.

Heat Press Plate size of 12x15 inch/ 29x38 cm and high