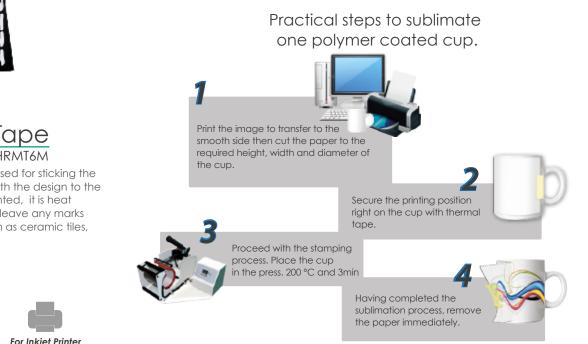

#### Thermal Tape CM24-THRMT6M

The thermal tape is used for sticking the sublimation paper with the design to the blank that will be printed, it is heat resistant and will not leave any marks on the substrate such as ceramic tiles, mugs and others.