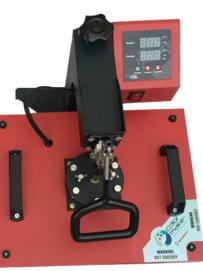

# » New combos PRO series

Ideal with aluminum shaft for easy replacement of their presses, allowing a job faster and more productive! <</p>

Manual 29x38 heat press machine

CM22-MAN2938

Digital Control

Japanese digital time and temperature controls.