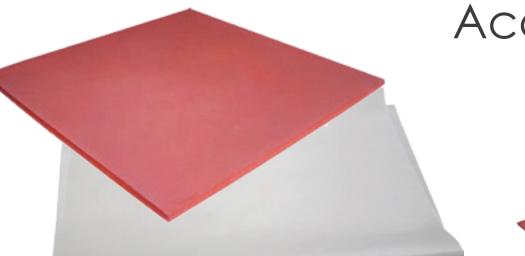

# Accessories for sublimation

CM19-HM2938SILMAT Red Silicon 29x38cm Flat Mat CM19-HM3838SILMAT Red Silicon 38x38cm Flat Mat CM19-HM4060SILMAT Red Silicon 40x60cm Flat Mat

# Flat mat

Silicone pad for sublimation machine, heat resistant without seam line, we have a wide selection, a lot of sizes according to your needs.