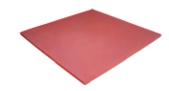

# Accessories for sublimation

CM19-HM2938SILMAT Red Silicon 29x38cm Flat Mat CM19-HM3838SILMAT Red Silicon 38x38cm Flat Mat CM19-HM4060SILMAT Red Silicon 40x60cm Flat Mat

# Flat mat

Silicone pad for sublimation machine, heat resistant without seam line, we have a wide selection, a lot of sizes according to your needs.