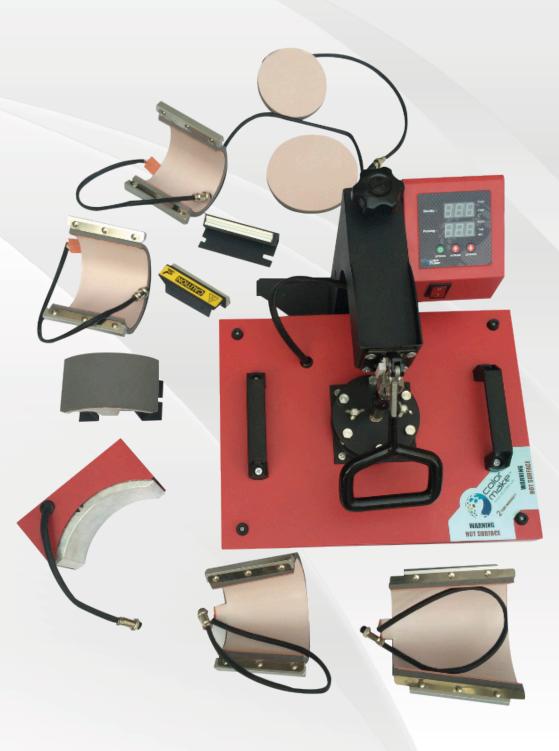

## Pro series 8 in 1 combo

CM02-HM8in1

#### **Diaital Control**

Japanese digital time and temperature controls.

Heat Press Plate size of 12x15 inch/ 29x38 cm and high quality.

Mug Heater Dia. 6-7.5cm / 7.5 - 9 cm. 12 and 17oz. Mug and conic Glass.

Cap Heater 3.5x 6inch/ 9x15.5cm

Plate Heater Plate size of 4.9 inch/ 12.6 - 5.9inch /15.2 cm.