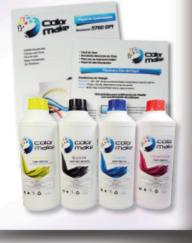

# Sublimation Paper

CM23-SUBPAP

Allows for printing on any surface with polymer coating such as cups, coolers, textiles, aluminum and others. Boost your business with sublimation and increase your income. Promote your business with the best POP material

## Characteristics

5760DPI Resolution Packages of 100 and 20 Sheets Size A4, A3, 24" and 42" rolls. Heat Transfer Ink High Absorption

## Heat Transfer Ink

CM23-KOHTI