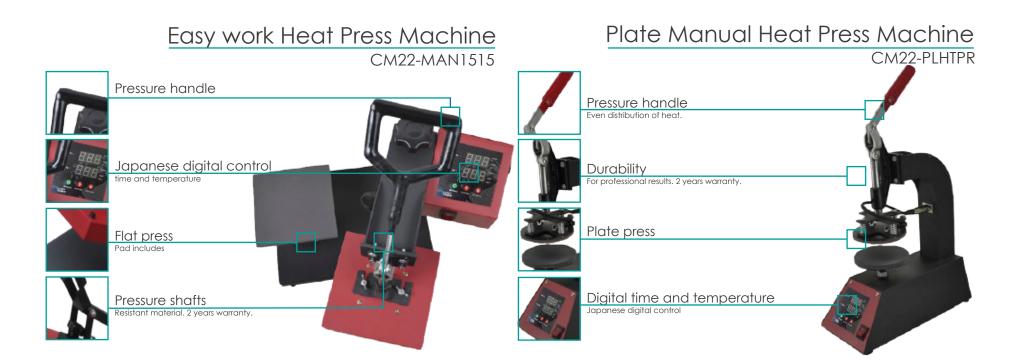

Plate size of 4.9 inch/ 12.6 cm. - 5.9 inch/15.2cm

Pro series 4 in 1 combo

## Pro series 8 in 1 combo

CM02-HM8in1

# Manual Heat Press Machine

CM22-MAN4060 40x60 cm

## Pro Combo 5 in 1 (4 Mug press pad)

CM02-CP40605X1
40x60 cm

Digital Time

Japanese Digital time and temperature

Controller

Press machine

40x60cm. High Quality

Abug pads

High Quality

Anua pads

High Quality

Adal for heavy work

2 years warranty