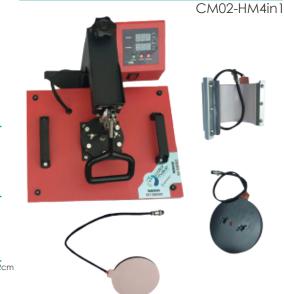

#### 4 System

dampers The damping system can effectively distribute pressure.

**Digital Control** Japanese digital time and temperature controls.

Mug Heater Dig. 6-7.5 cm 7.5 - 9 cm/ 12 oz. - 17 oz.

Heat Press Plate size of 12x15 inch/ 29x38 cm and high

Plate size of 4.9 inch/ 12.6 cm. - 5.9 inch/15.2cm

Pro series 4 in 1 combo