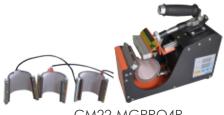

# Semi automatic MUG press 🖗

Resistance with aluminum rails to remove or insert the press in seconds.

Colormake's Professional Mug Press has the following benefits:

1 - It has the option to remove the current pad and replace it with another of different size in seconds without any difficulty.

2 - Small size, light weight and modern design which makes for minimal shipping costs.

3 - This machine is very stable and reaches the proper heat very quickly.

4 – Time setting and C and F to set temperature.

22-MGPRO4P Semi Automatic Mug Press with 4 mug pads